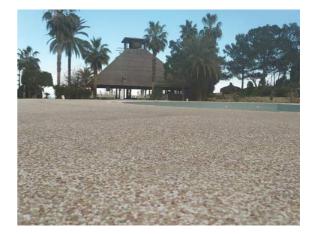

#### ON THE COVER

The Shanghai Road Underpass Art Concrete Paving

1st Place 2023 BIL ANNUAL AWARDS

#### THE SHANGHAI ROAD UNDERPASS ART CONCRETE PAVING

Beijing Orangestone Hardscape Co Ltd

Shanghai Road underground repairs include pedestrian passage upgrades. After the underpass renovation, the extremely childlike concrete mosaic pavers with artistic lighting design preserved the practicality of more trendy taste. It decreases neighborhood traffic, eases walking, and creates a public leisure place with shops, food, and entertainment.

CONCRATU/ATTONS TO ALL NOMINEES

> FOR YOUR CRAFTMANSHIP, CREATIVITY AND INNOVATION

This stunning concrete mosaic paver in Dalian, Liaoning Province, is the first of its kind. Curves clash in blue-purple. Sand-washing art pavers and concrete mosaic art pavers are colorful, anti-slip, durable, and complement the city's maritime theme. It decreases neighborhood traffic, eases walking, and creates a public leisure place with shops, food, and entertainment.

Shanghai Road underground repairs include pedestrian passage upgrades. After the underpass renovation, the incredibly childish concrete mosaic pavers with beautiful lighting design kept the practicality of more modern taste.