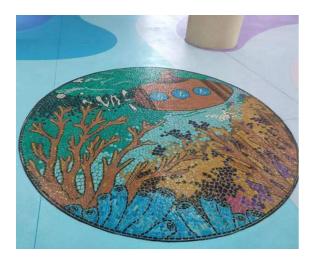

#### ON THE COVER

The Shanghai Road Underpass Art Concrete Paving

1st Place 2023 BIL ANNUAL AWARDS

#### THE SHANGHAI ROAD UNDERPASS ART CONCRETE PAVING

Beijing Orangestone Hardscape Co Ltd

Shanghai Road underground repairs include pedestrian passage upgrades. After the underpass renovation, the extremely childlike concrete mosaic pavers with artistic lighting design preserved the practicality of more trendy taste. It decreases neighborhood traffic, eases walking, and creates a public leisure place with shops, food, and entertainment.

CONCRATU/ATTONS TO ALL NOMINEES

> FOR YOUR CRAFTMANSHIP, CREATIVITY AND INNOVATION

This stunning concrete mosaic paver in Dalian, Liaoning Province, is the first of its kind. Curves clash in blue-purple. Sand-washing art pavers and concrete mosaic art pavers are colorful, anti-slip, durable, and complement the city's maritime theme. It decreases neighborhood traffic, eases walking, and creates a public leisure place with shops, food, and entertainment.

Shanghai Road underground repairs include pedestrian passage upgrades. After the underpass renovation, the incredibly childish concrete mosaic pavers with beautiful lighting design kept the practicality of more modern taste.