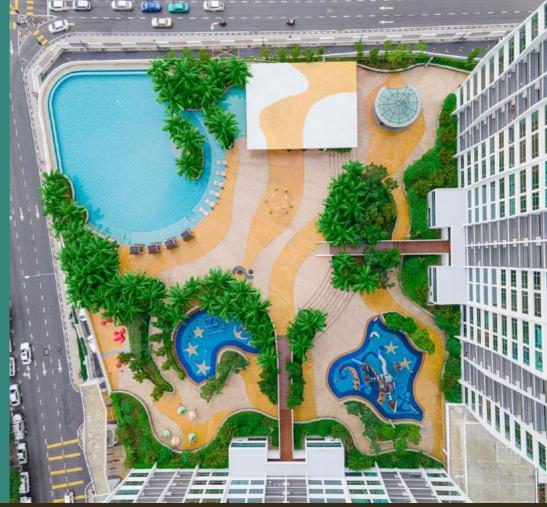

CONCRATU/ATTONS TO ALL NOMINEES

> FOR YOUR CRAFTMANSHIP, CREATIVITY AND INNOVATION

This stunning concrete mosaic paver in Dalian, Liaoning Province, is the first of its kind. Curves clash in blue-purple. Sand-washing art pavers and concrete mosaic art pavers are colorful, anti-slip, durable, and complement the city's maritime theme. It decreases neighborhood traffic, eases walking, and creates a public leisure place with shops, food, and entertainment.

Shanghai Road underground repairs include pedestrian passage upgrades. After the underpass renovation, the incredibly childish concrete mosaic pavers with beautiful lighting design kept the practicality of more modern taste.