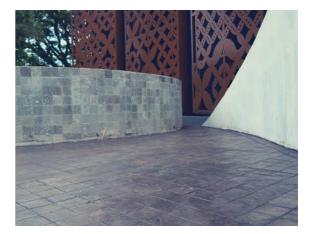

#### THE SHANGHAI ROAD UNDERPASS ART CONCRETE PAVING

Beijing Orangestone Hardscape Co Ltd

Shanghai Road underground repairs include pedestrian passage upgrades. After the underpass renovation, the extremely childlike concrete mosaic pavers with artistic lighting design preserved the practicality of more trendy taste. It decreases neighborhood traffic, eases walking, and creates a public leisure place with shops, food, and entertainment.

Shanghai Road underground repairs include pedestrian passage upgrades. After the underpass renovation, the incredibly childish concrete mosaic pavers with beautiful lighting design kept the practicality of more modern taste.