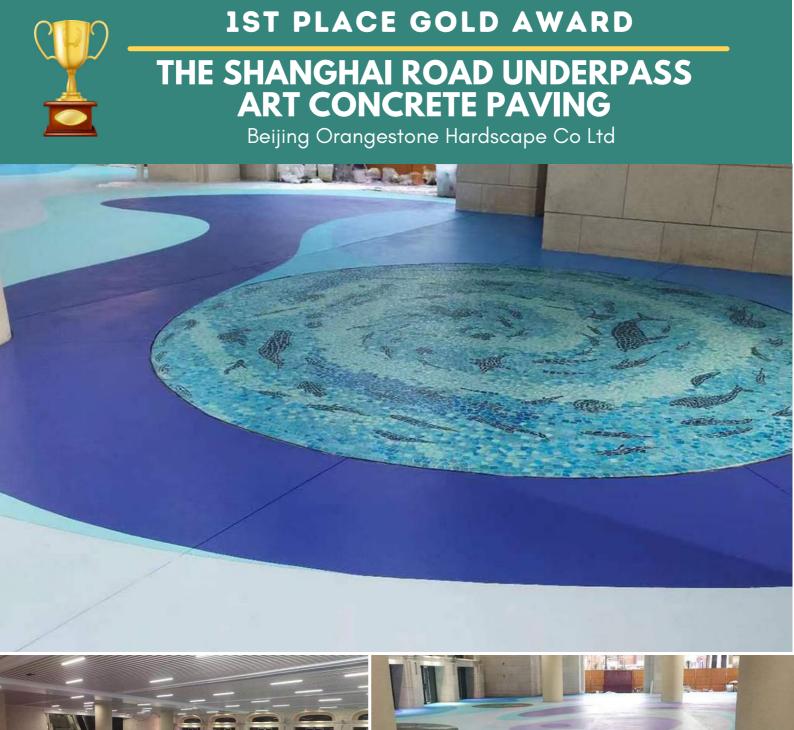

#### ON THE COVER

The Shanghai Road Underpass Art Concrete Paving

1st Place 2023 BIL ANNUAL AWARDS

#### THE SHANGHAI ROAD UNDERPASS ART CONCRETE PAVING

Beijing Orangestone Hardscape Co Ltd

Shanghai Road underground repairs include pedestrian passage upgrades. After the underpass renovation, the extremely childlike concrete mosaic pavers with artistic lighting design preserved the practicality of more trendy taste. It decreases neighborhood traffic, eases walking, and creates a public leisure place with shops, food, and entertainment.

CONCRATU/ATTONS TO ALL NOMINEES

> FOR YOUR CRAFTMANSHIP, CREATIVITY AND INNOVATION

This stunning concrete mosaic paver in Dalian, Liaoning Province, is the first of its kind. Curves clash in blue-purple. Sand-washing art pavers and concrete mosaic art pavers are colorful, anti-slip, durable, and complement the city's maritime theme. It decreases neighborhood traffic, eases walking, and creates a public leisure place with shops, food, and entertainment.

Shanghai Road underground repairs include pedestrian passage upgrades. After the underpass renovation, the incredibly childish concrete mosaic pavers with beautiful lighting design kept the practicality of more modern taste.