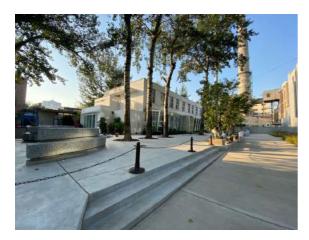

#### ON THE COVER

The Shanghai Road Underpass Art Concrete Paving

1st Place 2023 BIL ANNUAL AWARDS

#### THE SHANGHAI ROAD UNDERPASS ART CONCRETE PAVING

Beijing Orangestone Hardscape Co Ltd

Shanghai Road underground repairs include pedestrian passage upgrades. After the underpass renovation, the extremely childlike concrete mosaic pavers with artistic lighting design preserved the practicality of more trendy taste. It decreases neighborhood traffic, eases walking, and creates a public leisure place with shops, food, and entertainment.

Shanghai Road underground repairs include pedestrian passage upgrades. After the underpass renovation, the incredibly childish concrete mosaic pavers with beautiful lighting design kept the practicality of more modern taste.