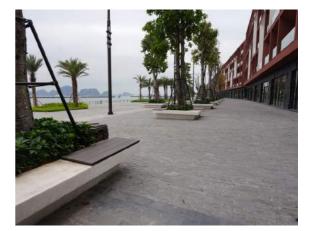

#### ON THE COVER

The Shanghai Road Underpass Art Concrete Paving

1st Place 2023 BIL ANNUAL AWARDS

#### THE SHANGHAI ROAD UNDERPASS ART CONCRETE PAVING

Beijing Orangestone Hardscape Co Ltd

Shanghai Road underground repairs include pedestrian passage upgrades. After the underpass renovation, the extremely childlike concrete mosaic pavers with artistic lighting design preserved the practicality of more trendy taste. It decreases neighborhood traffic, eases walking, and creates a public leisure place with shops, food, and entertainment.

CONCRATU/ATTONS TO ALL NOMINEES

> FOR YOUR CRAFTMANSHIP, CREATIVITY AND INNOVATION

This stunning concrete mosaic paver in Dalian, Liaoning Province, is the first of its kind. Curves clash in blue-purple. Sand-washing art pavers and concrete mosaic art pavers are colorful, anti-slip, durable, and complement the city's maritime theme. It decreases neighborhood traffic, eases walking, and creates a public leisure place with shops, food, and entertainment.

Shanghai Road underground repairs include pedestrian passage upgrades. After the underpass renovation, the incredibly childish concrete mosaic pavers with beautiful lighting design kept the practicality of more modern taste.