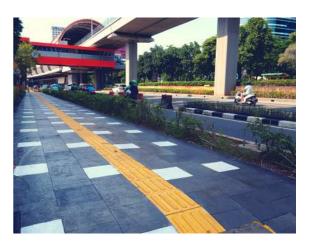

#### **ATAS EHIR Bomanite Turkiye**

Epoxy aggregate was utilized as part of the "Atasehir Municipality's Pedestrian Road Renovation Project," which covered an area of 5500 square meters and was designed to revitalize the stunning walkways of Istanbul, Turkey.

### ATAS EHIR Bomanite Turkiye

Located in Istanbul, Turkey, the Atasehir Municipality's pedestrian road renovation project resulted in a beautiful installation of 5,5500 square meters of epoxy aggregate despite the challenges of the winter season and the accidents of street animals and people strolling into set concrete.