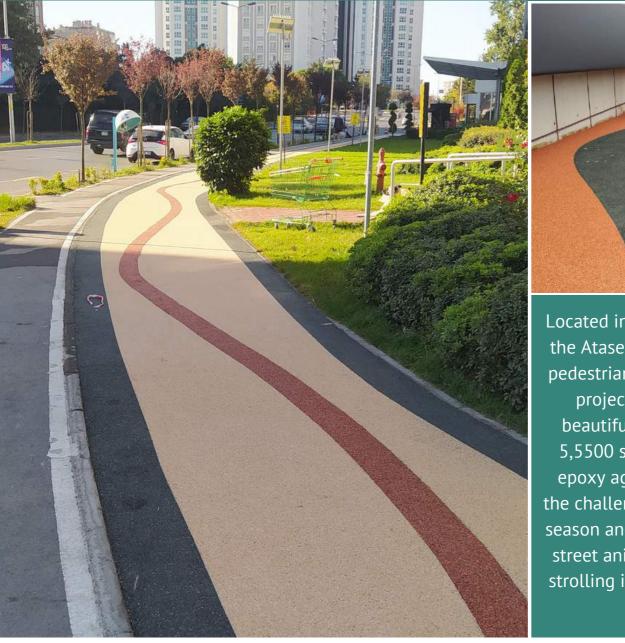

#### **ATAS EHIR Bomanite Turkiye**

Epoxy aggregate was utilized as part of the "Atasehir Municipality's Pedestrian Road Renovation Project," which covered an area of 5500 square meters and was designed to revitalize the stunning walkways of Istanbul, Turkey.

### ATAS EHIR Bomanite Turkiye

Located in Istanbul, Turkey, the Atasehir Municipality's pedestrian road renovation project resulted in a beautiful installation of 5,5500 square meters of epoxy aggregate despite the challenges of the winter season and the accidents of street animals and people strolling into set concrete.