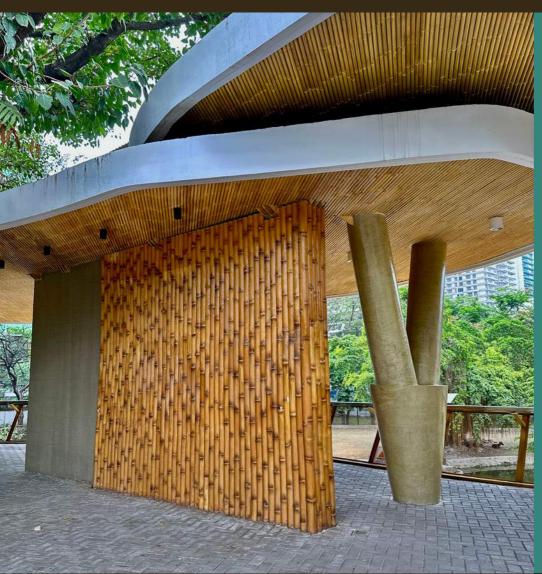

#### **MANILA ZOO (GFRC)** Bomanite Southeast Asia

This GFRC precast installation simulates bamboo using a combination of customized yellow-based color hardener and stains to create the natural bamboo finish covering most of the animal enclosures, fences, and gates in Manila Zoo, Philippines.

#### **3RD PLACE** BRONZE AWARD **MANILA ZOO (GFRC)** Bomanite Southeast Asia

Most animal of the fences, enclosures. and gates at the Manila Zoo, Philippines, are made of **GFRC** precast, with а natural bamboo finish achieved through the use molds of silicon and casted natural bamboo. along with a combination of custom vellow-based color hardener and stains.