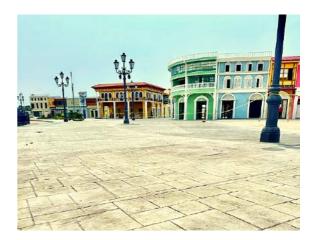

#### ON THE COVER

The Shanghai Road Underpass Art Concrete Paving

1st Place 2023 BIL ANNUAL AWARDS

#### THE SHANGHAI ROAD UNDERPASS ART CONCRETE PAVING

Beijing Orangestone Hardscape Co Ltd

Shanghai Road underground repairs include pedestrian passage upgrades. After the underpass renovation, the extremely childlike concrete mosaic pavers with artistic lighting design preserved the practicality of more trendy taste. It decreases neighborhood traffic, eases walking, and creates a public leisure place with shops, food, and entertainment.

Shanghai Road underground repairs include pedestrian passage upgrades. After the underpass renovation, the incredibly childish concrete mosaic pavers with beautiful lighting design kept the practicality of more modern taste.