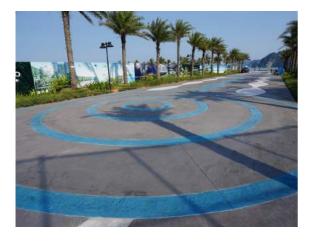

CONCRATU/ATTONS TO ALL NOMINEES

> FOR YOUR CRAFTMANSHIP, CREATIVITY AND INNOVATION

This stunning concrete mosaic paver in Dalian, Liaoning Province, is the first of its kind. Curves clash in blue-purple. Sand-washing art pavers and concrete mosaic art pavers are colorful, anti-slip, durable, and complement the city's maritime theme. It decreases neighborhood traffic, eases walking, and creates a public leisure place with shops, food, and entertainment.