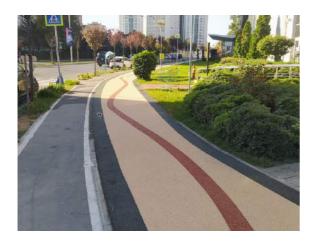

#### **NB01 ROAD - SONASEA**

Bomanite Vietnam Company Limited

This spectacular stamped and broomfinished concrete leads the to breathtaking seas of Van Don Beach, which is located in the province of Quang Ninh in Vietnam. Especially when viewed from above, the exquisite array of hues that alternate with one another creates a stunning scene.