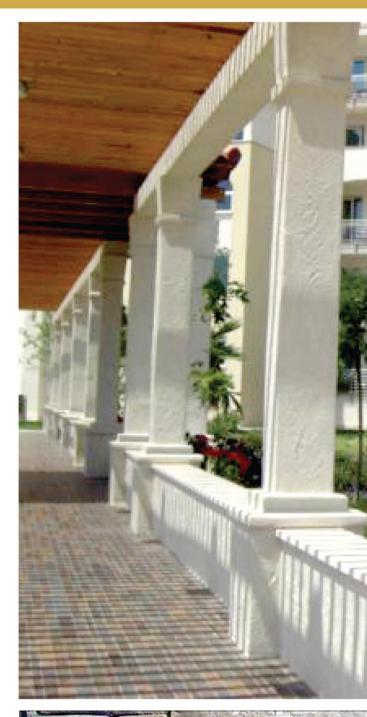

## **Bomanite**

Bomanite Vertical Systems is a technology combined with lightweight-polymer-modified-mixture to enable workability in vertical surfaces.

Bomanite Vertical Systems is a revolutionary approach to walling design and capabilities.

Bomanite Vertical Systems can refurbish old, worn out surfaces an dturn them nto a new and exciting expanses of color, pattern, stone, and texture. it can be used on interior or exterior, horizontal surfaces and offers large design capabilities with the ability to create custom rock structures or refined walling surfaces. With Bomanite's full line of coloration systems available, Bomanite Vertical Systems can be colored to fit any projects.

With the tight deadlines and budget constraints often faced by architects and designers, it is the perfect solution. It can take color to new heights, placing vibrant details on walls and other vertical surfaces where color could not be normally placed, allowing for unlimited design potential.

Bomanite Vertical Systems brings your vision to life.

V-Imprint - is the initial addition to Vertical System which, combines the latest technology in lightweight-polymer-modified-wall-mixture renders with the age old beauty of Bomanite Imprinted Surfaces.