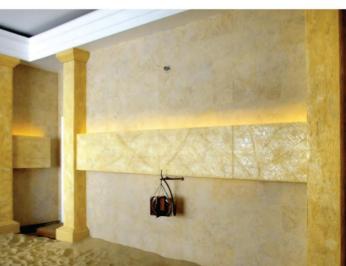

Bomanite Vertical Systems can refurbish old, worn out surfaces an dturn them nto a new and exciting expanses of color, pattern, stone, and texture. it can be used on interior or exterior, horizontal surfaces and offers large design capabilities with the ability to create custom rock structures or refined walling surfaces. With Bomanite's full line of coloration systems available, Bomanite Vertical Systems can be colored to fit any projects.

With the tight deadlines and budget constraints often faced by architects and designers, it is the perfect solution. It can take color to new heights, placing vibrant details on walls and other vertical surfaces where color could not be normally placed, allowing for unlimited design potential.

Bomanite Vertical Systems brings your vision to life.

V-Imprint - is the initial addition to Vertical System which, combines the latest technology in lightweight-polymer-modified-wall-mixture renders with the age old beauty of Bomanite Imprinted Surfaces.