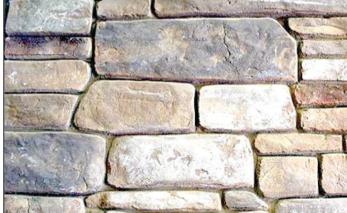

Bomanite Vertical Systems can refurbish old, worn out surfaces an dturn them nto a new and exciting expanses of color, pattern, stone, and texture. it can be used on interior or exterior, horizontal surfaces and offers large design capabilities with the ability to create custom rock structures or refined walling surfaces. With Bomanite's full line of coloration systems available, Bomanite Vertical Systems can be colored to fit any projects.

Bomanite Vertical Systems brings your vision to life.

V-Imprint - is the initial addition to Vertical System which, combines the latest technology in lightweight-polymer-modified-wall-mixture renders with the age old beauty of Bomanite Imprinted Surfaces.