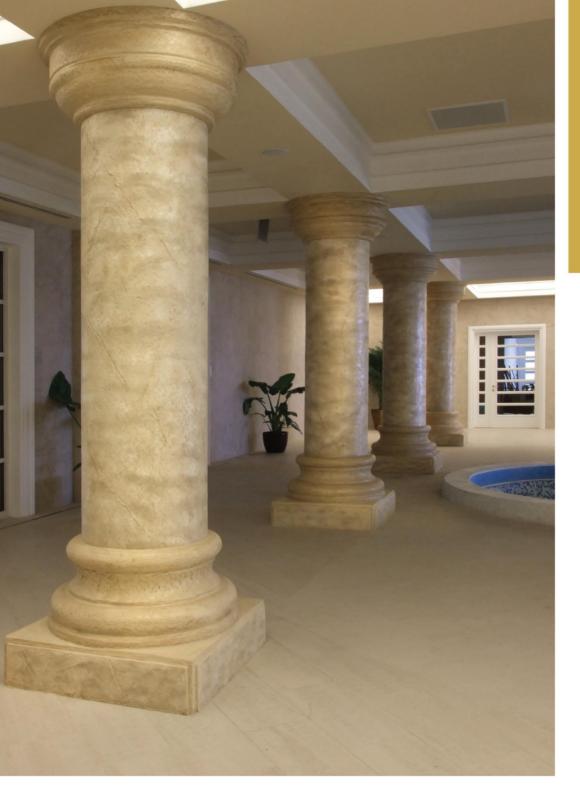

## **Bomanite**

Bomanite Vertical Systems is a technology combined with lightweight-polymer-modified-mixture to enable workability in vertical surfaces.

Bomanite Vertical Systems is a revolutionary approach to walling design and capabilities.

Bomanite Vertical Systems can refurbish old, worn out surfaces an dturn them nto a new and exciting expanses of color, pattern, stone, and texture. it can be used on interior or exterior, horizontal surfaces and offers large design capabilities with the ability to create custom rock structures or refined walling surfaces. With Bomanite's full line of coloration systems available, Bomanite Vertical Systems can be colored to fit any projects.

With the tight deadlines and budget constraints often faced by architects and designers, it is the perfect solution. It can take color to new heights, placing vibrant details on walls and other vertical surfaces where color could not be normally placed, allowing for unlimited design potential.

Bomanite Vertical Systems brings your vision to life.

V-Imprint - is the initial addition to Vertical System which, combines the latest technology in lightweight-polymer-modified-wall-mixture renders with the age old beauty of Bomanite Imprinted Surfaces.