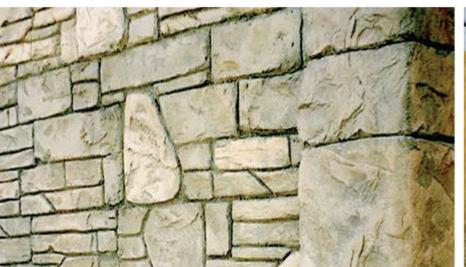

Bomanite Vertical Systems can refurbish old, worn out surfaces an dturn them nto a new and exciting expanses of color, pattern, stone, and texture. it can be used on interior or exterior, horizontal surfaces and offers large design capabilities with the ability to create custom rock structures or refined walling surfaces. With Bomanite's full line of coloration systems available, Bomanite Vertical Systems can be colored to fit any projects.

With the tight deadlines and budget constraints often faced by architects and designers, it is the perfect solution. It can take color to new heights, placing vibrant details on walls and other vertical surfaces where color could not be normally placed, allowing for unlimited design potential.