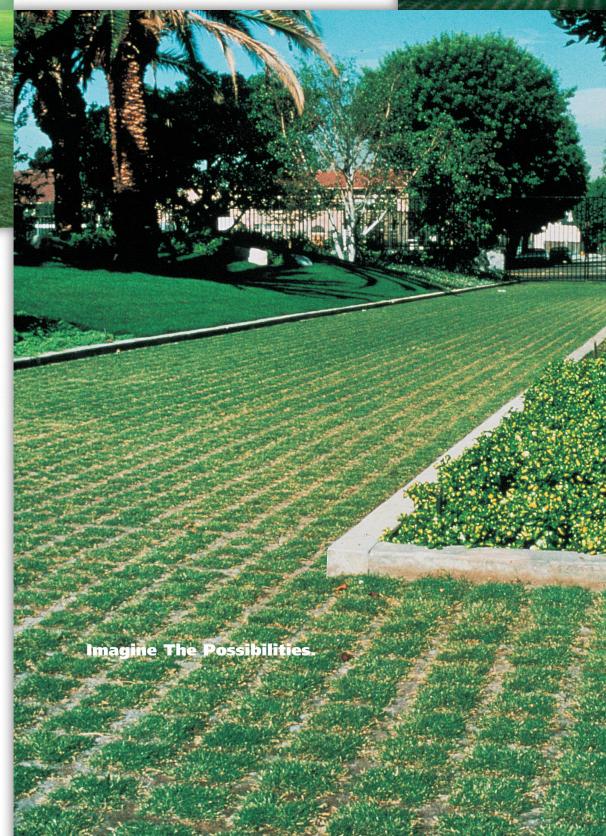

# Functionally Beautiful and Environmentally Friendly

The Grasscrete System can be purely functional or operate as a concealed product that is both practical and pleasing in appearance. Ideal for emergency access lanes, delivery access routes, maintenance access, embankments, overflow parking areas and intermittent drainage channels to help prevent erosion, Grasscrete offers the ability to provide year-round access for a variety of applications without compromising the aesthetics of exterior landscaping.

## Stormwater Runoff Reduction

Grasscrete Systems are ideal solutions to problems created by the alteration of natural stormwater runoff patterns. By reducing runoff, Grasscrete actually increases ground water recharge thorough infiltration, while improving the quality of the water supply and preventing erosion due to storms and floods. Because Grasscrete allows rainwater to seep into the ground through the pavement, ground water is recharged, water resources are preserved and stormwater runoff is reduced.

# Durability Meets Beauty

Grasscrete is engineered to provide long-term durability, low maintenance and structural strength. Because of its structural integrity and continuous reinforcing, Grasscrete is not subject to the differential settlement that can occur with precast and interlocking products. Grasscrete stays flat under the heaviest traffic – even when the subbase becomes saturated.