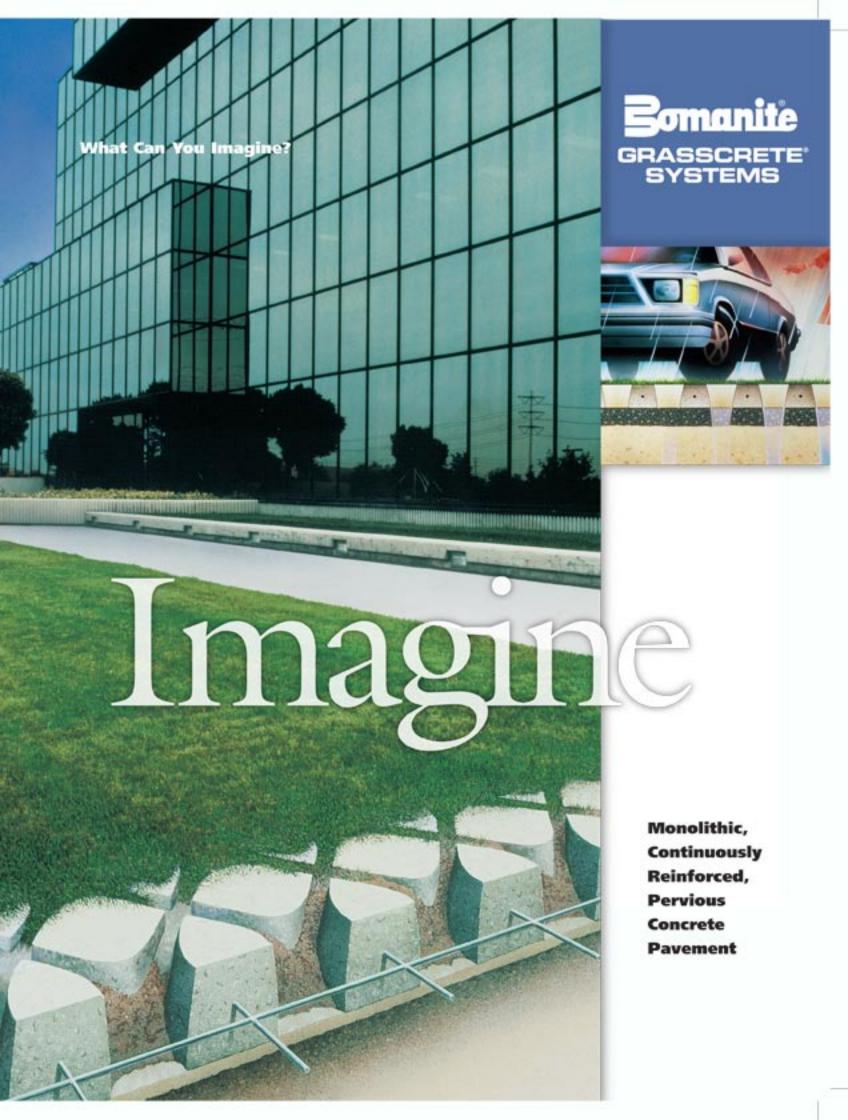

## Architecture Meets Landscape

Blending architecture and landscape is sometimes a complicated task when functionality, aesthetic appeal and ecofriendly criterion need to be considered. Grasscrete Systems by Bomanite provide a variety of landscape solutions and still maintain a sustainable green product design. Grasscrete is a cast-in-place, monolithic, continuously

reinforced, pervious concrete pavement system that provides superior structural integrity and performance.

# Functionally Beautiful and Environmentally Friendly

The Grasscrete System can be purely functional or operate as a concealed product that is both practical and pleasing in appearance. Ideal for emergency access lanes, delivery access routes, maintenance access, embankments, overflow parking areas and intermittent drainage channels to help prevent erosion, Grasscrete offers the ability to provide year-round access for a variety of applications without compromising the aesthetics of exterior landscaping.