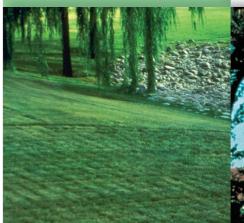

# Functionally Beautiful and Environmentally Friendly

The Grasscrete System can be purely functional or operate as a concealed product that is both practical and pleasing in appearance. Ideal for emergency access lanes, delivery access routes, maintenance access, embankments, overflow parking areas and intermittent drainage channels to help prevent erosion, Grasscrete offers the ability to provide year-round access for a variety of applications without compromising the aesthetics of exterior landscaping.

## Stormwater Runoff Reduction

Grasscrete Systems are ideal solutions to problems created by the alteration of natural stormwater runoff patterns. By reducing runoff, Grasscrete actually increases ground water recharge thorough infiltration, while improving the quality of the water supply and preventing erosion due to storms and floods. Because Grasscrete allows rainwater to seep into the ground through the pavement, ground water is recharged, water resources are preserved and stormwater runoff is reduced.