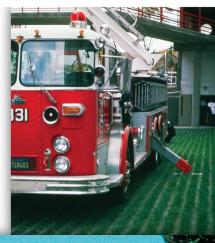

# Functionally Beautiful and Environmentally Friendly

The Grasscrete System can be purely functional or operate as a concealed product that is both practical and pleasing in appearance. Ideal for emergency access lanes, delivery access routes, maintenance access, embankments, overflow parking areas and intermittent drainage channels to help prevent erosion, Grasscrete offers the ability to provide year-round access for a variety of applications without compromising the aesthetics of exterior landscaping.

# Durability Meets Beauty

Grasscrete is engineered to provide long-term durability, low maintenance and structural strength. Because of its structural integrity and continuous reinforcing, Grasscrete is not subject to the differential settlement that can occur with precast and interlocking products. Grasscrete stays flat under the heaviest traffic – even when the subbase becomes saturated.