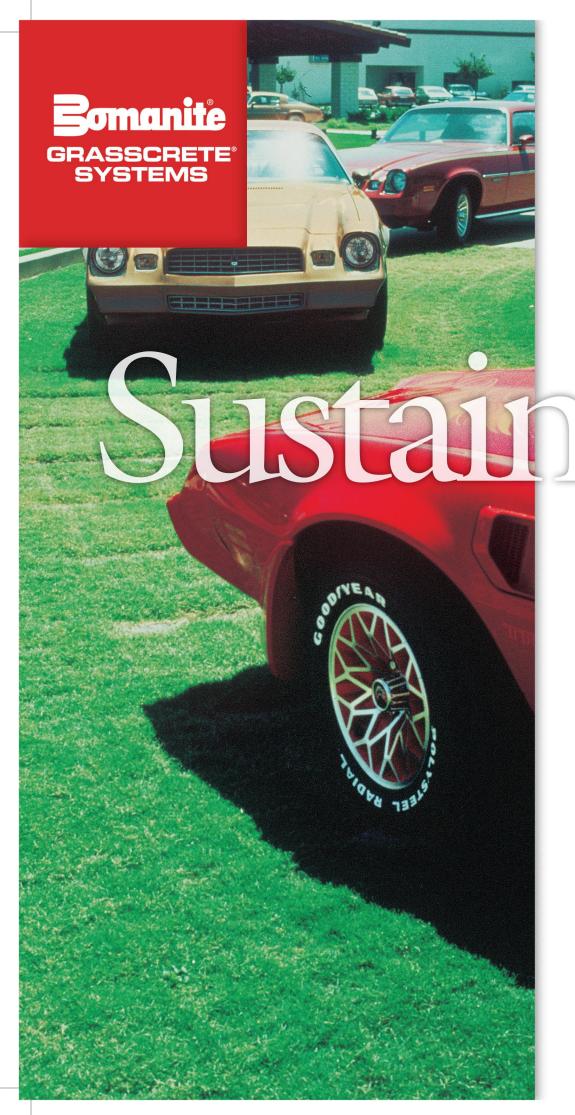

# Durability Meets Beauty

Grasscrete is engineered to provide long-term durability, low maintenance and structural strength. Because of its structural integrity and continuous reinforcing, Grasscrete is not subject to the differential settlement that can occur with precast and interlocking products. Grasscrete stays flat under the heaviest traffic – even when the subbase becomes saturated.